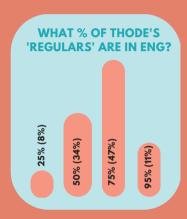

## **MONDAY POLL RESULTS**

FOLLOW US ON INSTAGRAM (@MCMASTERWIE) TO KEEP UP WITH OUR MONDAY POLLS

PHOTOS FROM LAST SEMESTE