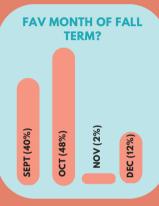

## **MONDAY POLL RESULTS**

FOLLOW US ON INSTAGRAM (@MCMASTERWIE) TO KEEP UP WITH OUR MONDAY POLLS

PHOTOS FROM LAST SEMESTE